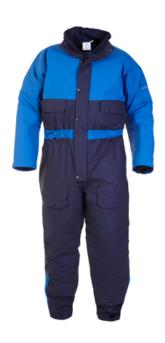

#### **Description**

Hydrowear Hydrosoft

## Fastening

- Zip with flap at the bottom of the leg

## Inside

- Elasticated wind cuffs in sleeves
- With fixed quilted lining

## Outside

- Zip closure under double flap with touch and close fastening
- Elasticated waist
- Foldaway hood in collar

## Pockets and loops

- 2 thigh pockets with flap and press stud closure
- 2 chest pockets with flap and press-stud fastening

#### Colours

navy/royal blue