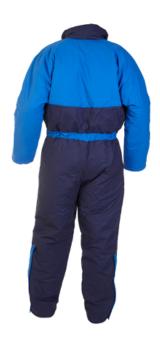

#### **Description**

Hydrowear Hydrosoft

## Fastening

- Zip with flap at the bottom of the leg

## Inside

- Elasticated wind cuffs in sleeves
- With fixed quilted lining

## Outside

- Zip closure under double flap with touch and close fastening
- Elasticated waist
- Foldaway hood in collar

#### Colours

navy/royal blue