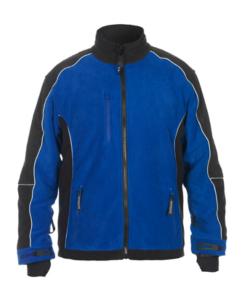

#### **Description**

Hydrowear Skyline

# Outside

- Thumbholes
- Reflective piping
- Adjustable cuffs with velcro
- Knitted wind cuffs at end of sleeves

#### Pockets and loops

- 2 front pockets with zipper
- 1 vertical inset pocket with zip closure on the chest
- 1 inside pocket

HYDROWEAR

## Colours

grey/black - royal blue/black