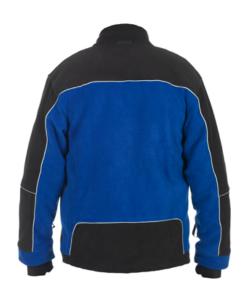

#### **Description**

Hydrowear Skyline

# Outside

- Thumbholes
- Reflective piping
- Adjustable cuffs with velcro
- Knitted wind cuffs at end of sleeves

## Colours

grey/black - royal blue/black