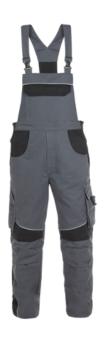

## **Description**

Hydrowear Skyline

## **Product details**

#### Model

- Overalls

#### **Brand**

- Hydrowear

#### Fabric

- 4-way stretch at the back below the waistband and crotch
- 65% polyester + 35% cotton

### Inside

- Elastic hip binding

### Outside

- Reflective piping
- Front fly with zipper
- Knee pockets

# Pockets and loops

- 2 front pockets
- 2 open back pockets
- Leg pocket
- Leg pocket with flap and hidden fastening
- Hammer loop
- Mobile phone pocket
- Double ruler pocket

#### Colours

grey/black