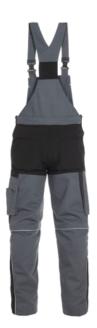

## **Description**

Hydrowear Skyline

## **Product details**

#### Model

- Overalls

#### **Brand**

- Hydrowear

#### Fabric

- 4-way stretch at the back below the waistband and crotch
- 65% polyester + 35% cotton

### Inside

- Elastic hip binding

### Outside

- Reflective piping
- Front fly with zipper
- Knee pockets

# Pockets and loops

- 2 front pockets
- 2 open back pockets
- Leg pocket
- Leg pocket with flap and hidden fastening
- Hammer loop
- Mobile phone pocket
- Double ruler pocket

#### Colours

grey/black