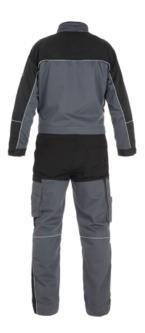

## VERONA

COVERALL

## Description

Hydrowear Skyline

## **Product details**

Model

- Overalls Brand
- Hydrowear
- Fabric
- 65% polyester + 35% cotton
- Outside
- Reflective piping
- Elasticated waist
- Knee pockets
- Pockets and loops - 2 front pockets
- 2 chest pockets with flap
- 2 open back pockets
- Hammer loop
- Mobile phone pocket
- 1 patched thigh pocket with flap
- Double ruler pocket
- Weight
- 300 grams

HYDROWEAR

**Colours** grey/black

Sizes BE 40-58 DE-NL 46-64 FR 40-58 UK 32-48

Washing instructions $\overleftarrow{\omega}$  $\overleftarrow{\omega}$  $\overrightarrow{\omega}$ P

Colours