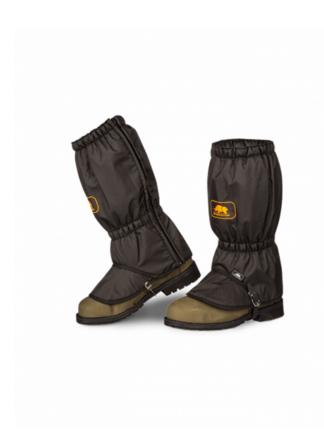

## **Description**

Gaiters provide adequate protection against flying debris and protect the bottom of the trousers from vegetation close to the ground.

## Model

- Brushcutter leg caps

#### **Outside**

- Zip on the inside of the leg pads
- Metal cable and buckle closure for firm fastening to shoes