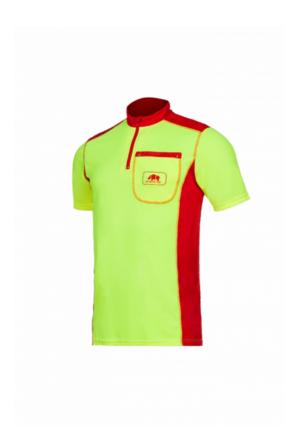

#### **Description**

This technical T-shirt offers an unsurpassed comfort thanks to its Sio-Cool® Light fabric and especially developed fitting. It evacuates transpiration quickly keeping you fresh and dry which is particularly appreciated during work in hot weather conditions. However, also during the wintertime this T-shirt has a very meaningful purpose as a first layer under for example a Keiu rain jacket.

## Outside

- Zip closure with chin protection
- Hidden zip closure

#### **Pockets and loops**

- 1 patched chest pocket with zip closure

fluo yellow/red - orange/grey