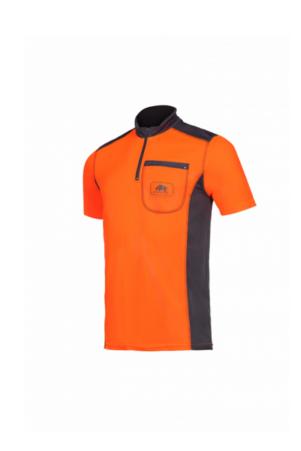

## **Product details**

- Model
- T-shirt Brand
- SIP Protection
- Outside
- Zip closure with chin protection
- Hidden zip closure
- Pockets and loops
- 1 patched chest pocket with zip closure

Colours fluo yellow/red - orange/grey