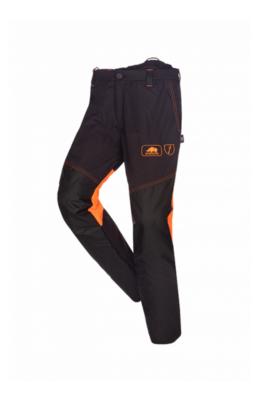

## **Description**

Brushcutting trousers with removable impact resistant foam. The waterproof yet breathable front reinforcement fabric avoids water penetration and the backside of the legs is partly made of a mesh fabric which allows ventilation for an increased working comfort.

# Outside

- Bib in back with buttons for braces
- Front fly with zip closure closing by 1 button
- Triple-needle stitching on the back seam to the inside leg
- Elasticated waist with loops for belt buttons for braces

### Pockets and loops

- Loops for belt
- 1 double pocket with flap and retro-reflective piping for measuring equipment and spark plug combination spanner
- 1 patched pocket with zipper on the back
- 2 inset pockets

### Colours

grey/fluo orange