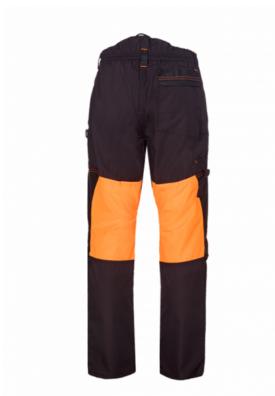

## **Description**

Brushcutting trousers with removable impact resistant foam. The waterproof yet breathable front reinforcement fabric avoids water penetration and the backside of the legs is partly made of a mesh fabric which allows ventilation for an increased working comfort.

# Outside

- Bib in back with buttons for braces
- Front fly with zip closure closing by 1 button
- Triple-needle stitching on the back seam to the inside leg
- Elasticated waist with loops for belt buttons for braces

### Pockets and loops

- Loops for belt
- 1 double pocket with flap and retro-reflective piping for measuring equipment and spark plug combination spanner
- 1 patched pocket with zipper on the back
- 2 inset pockets

### Colours

grey/fluo orange