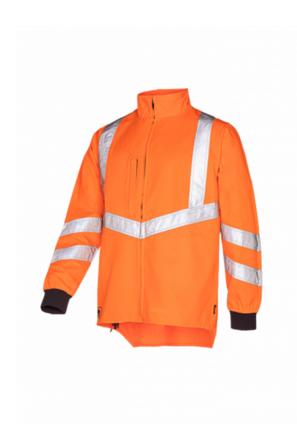

### **Description**

The new SIP Protection brushcutting jacket had been in our secret development cupboard for some time. Whenever we were asked for a brushcutting jacket we mostly referred to our wide range of working jackets. However, because most professionals carry a harness to fix the brushcutter on, a regular working jacket quickly falls short in providing optimal working comfort. This jacket offers the solution. Just open the zipper on the right hand side of the jacket and the protector plate will not bother any longer. Of course, because brushcutting work is often executed along the road, this jacket is EN ISO 20471 class 3 certified!

### Fastening

- Long zipper

#### Outside

- Straight collar
- Cuffs at end of sleeves

### **Pockets and loops**

- 1 inset chest pocket with zip closure