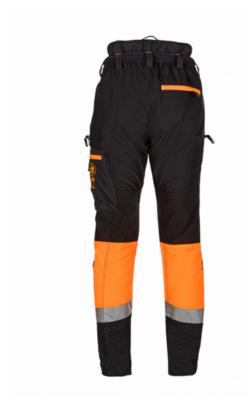

## Description

We merged our popular Forest W-AIR and Canopy W-AIR into the new Canopy AIR-GO trousers. These chainsaw trousers are especially designed for tree climbers. The Canopy AIR-GO's name refers to its 5 large ventilation areas: on the back of the leg, the crotch, and on the integrated gaiters. Let the AIR go! The trousers' new blocking material has a surprising 4 layers, is stretchable on itself, and is combined not only with a stretch outer fabric but also a stretch lining. All features combined make this Canopy AIR-GO the perfect match for everyone who is looking for extremely ventilated, comfortable, stretchy and lightweight trousers.

#### **Fabric**

- High performance water- and dirt repellent with Teflon™ Pezatec outer fabric (100% high-tenacity polyamide Cordura® ± 155g/m2) Tissu extérieur full stretch TeXXion (87% Cordura® 13% elasthane
- Tissu extérieur full stretch TeXXion (87% Cordura® 13% elasthane ±240g/m2) anti- salissure et déperlant à l'eau haute performance avec Teflon™
- Full stretch TeXXion HV outer fabric (89% polyester 11% elastane;  $\pm 250$  g/m²) with dirt- and water-repellent Teflon™ finish Inside
- Coated and waterproof anti-wicking reinforcement on top of the protective inlay (100% high tenacity polyamide Cordura  $^{\otimes}$  with 100% polyurethane coating)
- Anti-skid elasticated gaiter with metal lace hook to fix on shoe laces

#### Outside

- Front fly with zip closure closing by hook and eye and press studs
- Triple-needle stitching on the back seam to the inside leg
- Elasticated waist with loops for belt buttons for braces
- Ventilation zipper on the back of the legs
- Knee reinforcement
- Back- and underarm ventilation
- 4 frontal protection layers

### Pockets and loops

- 2 inset pockets with zip closure
- 1 inset back pocket with flap and zipper closure
- 1 patch thigh pocket with zip closure