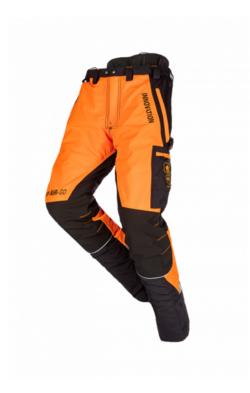

## Description

We merged our popular Forest W-AIR and Canopy W-AIR into the new Canopy AIR-GO trousers. These chainsaw trousers are especially designed for tree climbers. The Canopy AIR-GO's name refers to its 5 large ventilation areas: on the back of the leg, the crotch, and on the integrated gaiters. Let the AIR go! The trousers' new blocking material has a surprising 4 layers, is stretchable on itself, and is combined not only with a stretch outer fabric but also a stretch lining. All features combined make this Canopy AIR-GO the perfect match for everyone who is looking for extremely ventilated, comfortable, stretchy and lightweight trousers.

#### **Fabric**

- High performance water- and dirt repellent with Teflon™ Pezatec outer fabric (100% high-tenacity polyamide Cordura® ± 155g/m2) Tissu extérieur full stretch TeXXion (87% Cordura® 13% elasthane
- Tissu extérieur full stretch TeXXion (87% Cordura® 13% elasthane ±240g/m2) anti- salissure et déperlant à l'eau haute performance avec Teflon™
- Full stretch TeXXion HV outer fabric (89% polyester 11% elastane;  $\pm 250$  g/m²) with dirt- and water-repellent Teflon™ finish Inside
- Coated and waterproof anti-wicking reinforcement on top of the protective inlay (100% high tenacity polyamide Cordura  $^{\otimes}$  with 100% polyurethane coating)
- Anti-skid elasticated gaiter with metal lace hook to fix on shoe laces

#### Outside

- Front fly with zip closure closing by hook and eye and press studs
- Triple-needle stitching on the back seam to the inside leg
- Elasticated waist with loops for belt buttons for braces
- Ventilation zipper on the back of the legs
- Knee reinforcement
- Back- and underarm ventilation
- 4 frontal protection layers

### Pockets and loops

- 2 inset pockets with zip closure
- 1 inset back pocket with flap and zipper closure
- 1 patch thigh pocket with zip closure