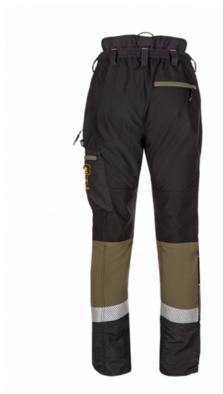

## Description

We merged our popular Forest W-AIR and Canopy W-AIR into the new Canopy AIR-GO trousers. These chainsaw trousers are especially designed for tree climbers. The Canopy AIR-GO's name refers to its 5 large ventilation areas: on the back of the leg, the crotch, and on the integrated gaiters. Let the AIR go! The trousers' new blocking material has a surprising 4 layers, is stretchable on itself, and is combined not only with a stretch outer fabric but also a stretch lining. All features combined make this Canopy AIR-GO the perfect match for everyone who is looking for extremely ventilated, comfortable, stretchy and lightweight trousers.

#### **Fabric**

- High performance water- and dirt repellent with Teflon™ Pezatec outer fabric (100% high-tenacity polyamide Cordura®  $\pm$  155g/m²) Tissu extérieur full stretch TeXXion (87% Cordura® 13% elasthane
- Tissu extérieur full stretch TeXXion (87% Cordura® 13% elasthane ±240g/m2) anti- salissure et déperlant à l'eau haute performance avec Teflon™
- Full stretch TeXXion HV outer fabric (89% polyester 11% elastane;  $\pm 250$  g/m²) with dirt- and water-repellent Teflon™ finish Incide
- Coated and waterproof anti-wicking reinforcement on top of the protective inlay (100% high tenacity polyamide Cordura  $^{\otimes}$  with 100% polyurethane coating)
- Anti-skid elasticated gaiter with metal lace hook to fix on shoe laces

#### Outside

- Front fly with zip closure closing by hook and eye and press studs
- Triple-needle stitching on the back seam to the inside leg
- Elasticated waist with loops for belt buttons for braces
- Ventilation zipper on the back of the legs  $% \left\{ \left( 1\right) \right\} =\left\{ \left( 1\right)$
- Knee reinforcement
- Back- and underarm ventilation
- 4 frontal protection layers

### Pockets and loops

- 2 inset pockets with zip closure
- 1 inset back pocket with flap and zipper closure
- 1 patch thigh pocket with zip closure

### **Colours**

fluo orange/black - khaki - red/black