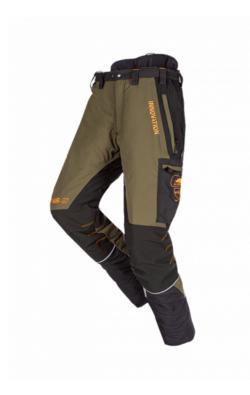

## Description

We merged our popular Forest W-AIR and Canopy W-AIR into the new Canopy AIR-GO trousers. These chainsaw trousers are especially designed for tree climbers. The Canopy AIR-GO's name refers to its 5 large ventilation areas: on the back of the leg, the crotch, and on the integrated gaiters. Let the AIR go! The trousers' new blocking material has a surprising 4 layers, is stretchable on itself, and is combined not only with a stretch outer fabric but also a stretch lining. All features combined make this Canopy AIR-GO the perfect match for everyone who is looking for extremely ventilated, comfortable, stretchy and lightweight trousers.

#### **Fabric**

- High performance water- and dirt repellent with Teflon™ Pezatec outer fabric (100% high-tenacity polyamide Cordura®  $\pm$  155g/m²) Tissu extérieur full stretch TeXXion (87% Cordura® 13% elasthane
- Tissu extérieur full stretch TeXXion (87% Cordura® 13% elasthane ±240g/m2) anti- salissure et déperlant à l'eau haute performance avec Teflon™
- Full stretch TeXXion HV outer fabric (89% polyester 11% elastane;  $\pm 250$  g/m²) with dirt- and water-repellent Teflon™ finish Incide
- Coated and waterproof anti-wicking reinforcement on top of the protective inlay (100% high tenacity polyamide Cordura  $^{\otimes}$  with 100% polyurethane coating)
- Anti-skid elasticated gaiter with metal lace hook to fix on shoe laces

#### Outside

- Front fly with zip closure closing by hook and eye and press studs
- Triple-needle stitching on the back seam to the inside leg
- Elasticated waist with loops for belt buttons for braces
- Ventilation zipper on the back of the legs  $% \left\{ \left( 1\right) \right\} =\left\{ \left( 1\right)$
- Knee reinforcement
- Back- and underarm ventilation
- 4 frontal protection layers

### Pockets and loops

- 2 inset pockets with zip closure
- 1 inset back pocket with flap and zipper closure
- 1 patch thigh pocket with zip closure

### **Colours**

fluo orange/black - khaki - red/black