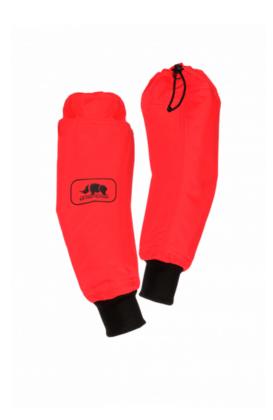

# **Description**

These chainsaw sleeves are provided with an all-round chainsaw protective inlay 360° around the arm. They can be fitted around the arm with a tensioning elastic and stop cord above the elbow.

# Fabric

- Water repellent 67% polyester 33% cotton outer fabric  $\pm 250 \text{g/m2}$  Inside
- 360° 6-layer protective inlay around the forearm
- Non-slip elastic, adjustable with cord stopper

#### Colours

fluo red