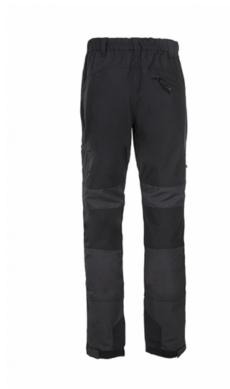

## Description

Fabulously light climbing trousers. The perfect balance between very light yet robust fabrics that offer an unrivalled flexibility. They are made of a high performance Pezatec/Pezaflex outer fabric for an excellent durability. The fabric has a water- & soil repellent Teflon® finish. Zippers minimize the infiltration of sawdust on all pockets.

### **Brand**

- SIP Protection

- High performance water- and dirt repellent with Teflon Shield Pro  $\,+\,$ Pezatec outer fabric (100% high-tenacity polyamide CORDURA ± 155g/m2)
- High performance water- and dirt repellent with Teflon™ Pezatec outer fabric (100% high-tenacity polyamide Cordura® ± 155g/m2) Inside
- Anti-skid elasticated gaiter with metal lace hook to fix on shoe laces

- Front fly with zip closure closing by hook and eye and press studs
- Triple-needle stitching on the back seam to the inside leg
- Elasticated waist
- 1 patch thigh pocket with zip closure

## **Pockets and loops**

- Mobile phone pocket
- Loops for belt
- 2 inset pockets with zip closure
- 1 inset back pocket with flap and zipper closure

# Colours

grey/black