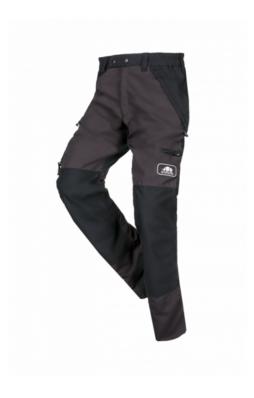

## Description

Fabulously light climbing trousers. The perfect balance between very light yet robust fabrics that offer an unrivalled flexibility. They are made of a high performance Pezatec/Pezaflex outer fabric for an excellent durability. The fabric has a water- & soil repellent Teflon® finish. Zippers minimize the infiltration of sawdust on all pockets.

### **Brand**

- SIP Protection

- High performance water- and dirt repellent with Teflon Shield Pro  $\,+\,$ Pezatec outer fabric (100% high-tenacity polyamide CORDURA ± 155g/m2)
- High performance water- and dirt repellent with Teflon™ Pezatec outer fabric (100% high-tenacity polyamide Cordura® ± 155g/m2) Inside
- Anti-skid elasticated gaiter with metal lace hook to fix on shoe laces

- Front fly with zip closure closing by hook and eye and press studs
- Triple-needle stitching on the back seam to the inside leg
- Elasticated waist
- 1 patch thigh pocket with zip closure

## **Pockets and loops**

- Mobile phone pocket
- Loops for belt
- 2 inset pockets with zip closure
- 1 inset back pocket with flap and zipper closure

# Colours

grey/black