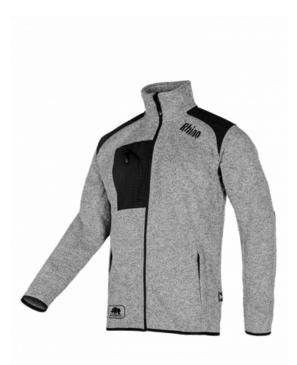

### **Description**

The Tundra is a snug sweater with polyester fleece on the inside in true SIP Protection style: reinforcements on shoulders and elbows, practical pockets, comfortable fit and available in 4 refreshing colours that match with the SIP Protection chainsaw and outdoor trousers. This fashionable sweater is the perfect item to wear early in the morning when you drive to work or when you go for a well-deserved drink after work or even in the weekends.

### Fastening

- Long zipper

#### Outside

- Straight collar

# Pockets and loops

- 1 inset chest pocket with zip closure
- 2 inset pockets with zip closure