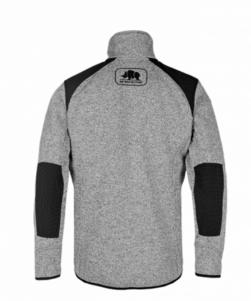

### **Description**

The Tundra is a snug sweater with polyester fleece on the inside in true SIP Protection style: reinforcements on shoulders and elbows, practical pockets, comfortable fit and available in 4 refreshing colours that match with the SIP Protection chainsaw and outdoor trousers. This fashionable sweater is the perfect item to wear early in the morning when you drive to work or when you go for a well-deserved drink after work or even in the weekends.

#### **Fabric**

- 100 % polyester + 100% polyester fleece inside;  $\pm$  380 g/m<sup>2</sup>