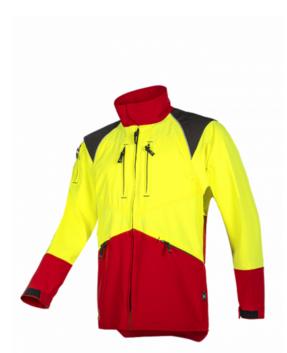

## Description

We would like to introduce to you our newest member from the Progress range. With all fabrics being fully stretchable and the shoulders being reinforced it meets the demands of both forestry workers and arborists. The bright colours and wearing comfort will meet up to your expectations.

## **Product details**

Model

- Jacket

Brand

- SIP Protection Fabric

bric

- Waterproof Tektor reinforcements (68% polyester - 32% polyamide with olyurethane coating  $\pm 345 \text{g}/\text{m2})$ 

- High performance water- and dirt repellent full stretch TeXXion HV outer fabric (89% Polyester - 11% elasthane ±250g/m2) with waterand dirt repellent Teflon™ finish

#### Inside

- Nylnet lining for an optimal wearing comfort (100% polyester) Outside
- Zip closure
- Straight collar
- Sleeve narrowing by touch and close fastening
- Back ventilation
- Extended back

# Pockets and loops

- 2 inset chest pockets
- 1 patched First Aid pocket with zip closure on the left side
- 2 inset pockets with zip closure

# Properties

- EN 17353:2020
- Certification - EN 13758-2
- EN ISO 13688

Colours

grey/fluo orange - red/fluo yellow