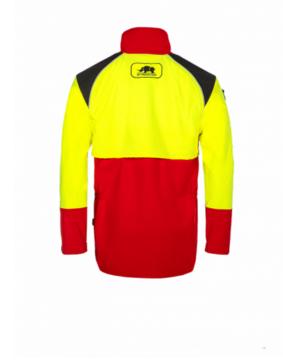

#### Inside

- Nylnet lining for an optimal wearing comfort (100% polyester) Outside
- Zip closure
- Straight collar
- Sleeve narrowing by touch and close fastening
- Back ventilation
- Extended back

# Properties

- EN 17353:2020
- Certification - EN 13758-2
- EN ISO 13688

Colours

grey/fluo orange - red/fluo yellow