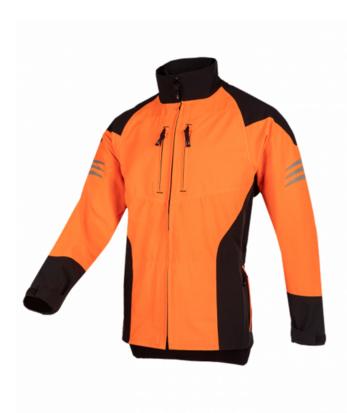

#### **Description**

The Shinobi jacket completes your outfit, matching the Ninja trousers, in colours and fabrics. And offering all a good forest jacket requires.

## **Fabric**

- Coated and waterproof Pezaflex Aqua (94% high tenacity Cordura®
- 6% elastane with PU coating; ± 250 g/m<sup>2</sup>)

# Outside

- Zip closure
- Straight collar
- Extended back
- Elasticated waist
- Sleeve narrowing by touch and close fastening
- Back- and underarm ventilation

## **Pockets and loops**

- 2 inset chest pockets with zip closure
- 1 patched First Aid pocket with zip closure on the left side
- 2 inset pockets with zip closure

## Colours

fluo yellow/red - fluo orange/black