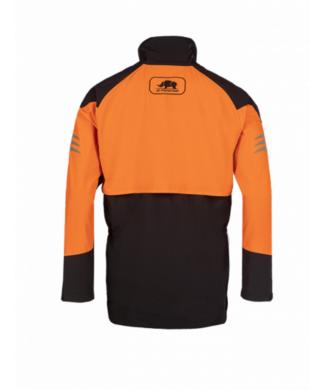

#### **Description**

The Shinobi jacket completes your outfit, matching the Ninja trousers, in colours and fabrics. And offering all a good forest jacket requires.

## **Fabric**

- Coated and waterproof Pezaflex Aqua (94% high tenacity Cordura®
- 6% elastane with PU coating; ± 250 g/m<sup>2</sup>)

# Outside

- Zip closure
- Straight collar
- Extended back
- Elasticated waist
- Sleeve narrowing by touch and close fastening
- Back- and underarm ventilation

## **Pockets and loops**

- 2 inset chest pockets with zip closure
- 1 patched First Aid pocket with zip closure on the left side
- 2 inset pockets with zip closure

## Colours

fluo yellow/red - fluo orange/black