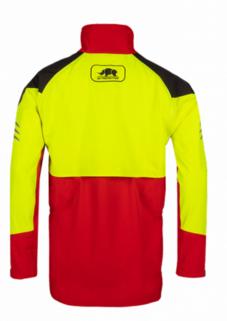

### **Product details**

- Model
- Jacket
- Brand
- SIP Protection
- Fabric Coated and waterproof Pezaflex Aqua (94% high tenacity Cordura®
- 6% elastane with PU coating;  $\pm 250 \text{ g/m}^2$ )
- $\sim$  6% elastane with PO coating;  $\pm$  250 g/m<sup>2</sup>) Inside
- Nylnet lining for an optimal wearing comfort (100% polyester)
- Outside
- Zip closure
- Straight collar
- Extended back
- Elasticated waist
- Sleeve narrowing by touch and close fastening
- Back- and underarm ventilation

#### Properties

- EN 17353:2020
- Certification
- EN 13758-2
- EN ISO 13688

Colours fluo yellow/red - fluo orange/black