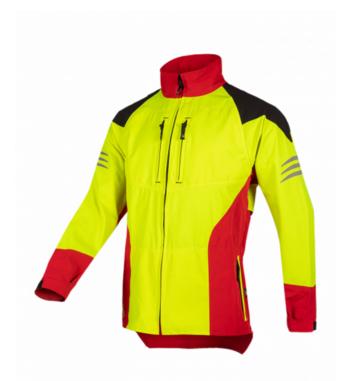

## Description

The Shinobi jacket completes your outfit, matching the Ninja trousers, in colours and fabrics. And offering all a good forest jacket requires.

### **Product details**

- Model
- Jacket
- Brand
- SIP Protection
- Fabric Coated and waterproof Pezaflex Aqua (94% high tenacity Cordura®
- 6% elastane with PU coating;  $\pm 250 \text{ g/m}^2$ )
- $\sim$  6% elastane with PO coating;  $\pm$  250 g/m<sup>2</sup>) Inside
- Nylnet lining for an optimal wearing comfort (100% polyester)
- Outside
- Zip closure
- Straight collar
- Extended back
- Elasticated waist
- Sleeve narrowing by touch and close fastening
- Back- and underarm ventilation

#### Pockets and loops

- 2 inset chest pockets with zip closure
- 1 patched First Aid pocket with zip closure on the left side
- 2 inset pockets with zip closure

#### Properties

- EN 17353:2020
- Certification
- EN 13758-2
- EN ISO 13688

Colours fluo yellow/red - fluo orange/black